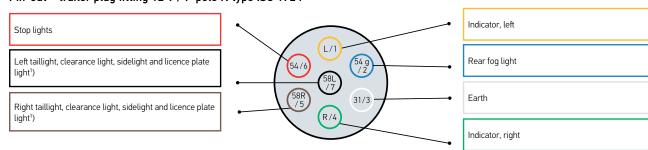

#### Contacts and connector configurations

- Load current +, terminal 15 (input)
- 85 Relay coil - (input)
- 86 Relay coil + (input)
- 87 Load current, make contact (output)
- 87a Load current, break contact (output)

Fig. 3 30 85 86 87 (3) (2)