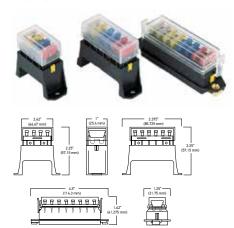

| .375" (9.5mm) | 1,800            |
|  | 701235033                     | 14 - 16  | .250" (6.3mm) | 100              |
|  | 701235034                     | 14 - 16  | .250" (6.3mm) | 1,500            |
|  | 733815003                     | 18       | .188" (4.8mm) | 100              |
|  | 744817003                     | 14 - 20  | .110" (2.8mm) | 100              |
|  |                               |          |               |                  |

Relay Box - Mini ISO



4-Gang Mini ISO Relay Box (Single)

Splashproof relay boxed Snap-fit clear plastic cover 0-Ring sealed, holds four plug-in type relays Removable mounting feet

Multiple boxedes can be snapped together

 358112221 (H84988001)
 Relay Box Mini ISO, 4-gang

 358112211 (H84988011)
 Relay Box Mini ISO, 7-gang

#### Fuse Box



#### Bottom tap connections

Splashproof fuse boxed Snap-fit clear plastic cover 0-Ring sealed Max load: 20a per circuit Fuses not included

| <b>358115881</b> (H84960061) | Fuse boxed - 4 terminals |
|------------------------------|--------------------------|
| <b>358115901</b> (H84960081) | Fuse boxed - 6 terminals |
| <b>358115801</b> (H84960101) | Fuse boxed - 8 terminals |

## Fuse Box



# Side connections

Splashproof Fuse Box Snap-Fit Clear Plastic Cover 0-ring Sealed Max Load: 20A per circuit Fuses not included

| <b>358115891</b> (H84960071) | Fuse boxed - 4 terminals, lateral connection |
|------------------------------|----------------------------------------------|
| <b>358115781</b> (H84960091) | Fuse boxed - 6 terminals, lateral connection |
| <b>358115791</b> (H84960111)