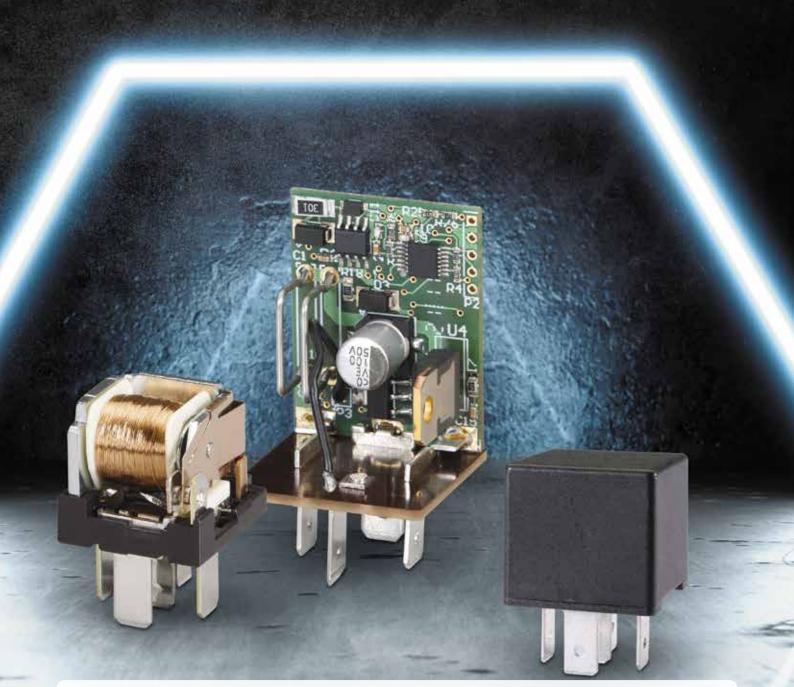

# **HELLA RELAYS**

Relays have been used to remotely control circuits for over 180 years. The technology has proven its reliability millions of times and is today still the first choice for many applications, such as in automotive engineering.

HELLA Automotive Electronics are HELLA's world-class relay manufacturing plants, located in Xiamen (China), Berlin (Germany) and Flora, Illinois (USA); . Opened in 2003 and 100% owned by HELLA since January 2009, HELLA Automotive Electronics is HELLA's central resource worldwide, for the design and production of electromechanical relays, including some of our most popular products.

# Components

- 1 Contact plates CuZn (brass)
- 2 Armature
- 3 Pins for coil wire
- 4 Switch contacts
- 5 Coil made of Cu wire (copper)
- 6 Iron core (in the coil)

- 7 Blade terminal (load) made of E-Cu (electrolytic copper) with tin-plated surface
- 8 Blade terminal (coil) made of CuZn (brass) with tin-plated surface
- 9 Base plate
- 10 Coil body
- 11 Yoke