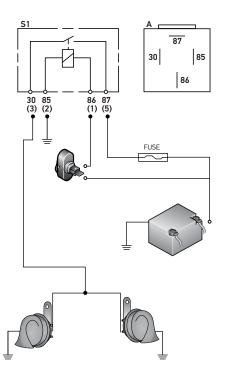

# **HORNS**

The most common automotive relay is the 4 PIN normally open relay. In the illustrated example (see diagram), the relay serves to open and close the circuit that connects the speakers to the battery. In the normal (inactive) setting, the solid state relay breaks the circuit. As soon as the push button switch is pressed (usually the wires are connected to the horn push button) the coil in the relay builds up a magnetic induction and the armature closes the load circuit. The horns remain energized until the switch is released and the return spring moves away from the armature which opens the make contacts.

Diagram indicating wiring / current flow of HELLA TE16 (Horn Set) or B7424 (Horn Set).

HELLA 4-Pin Relay (N/A) (12V) | (24V)

Terminal Configuration 30) Exit 85) Relay coil - (input) 86) Relay coil + (input) 87) Battery (+)