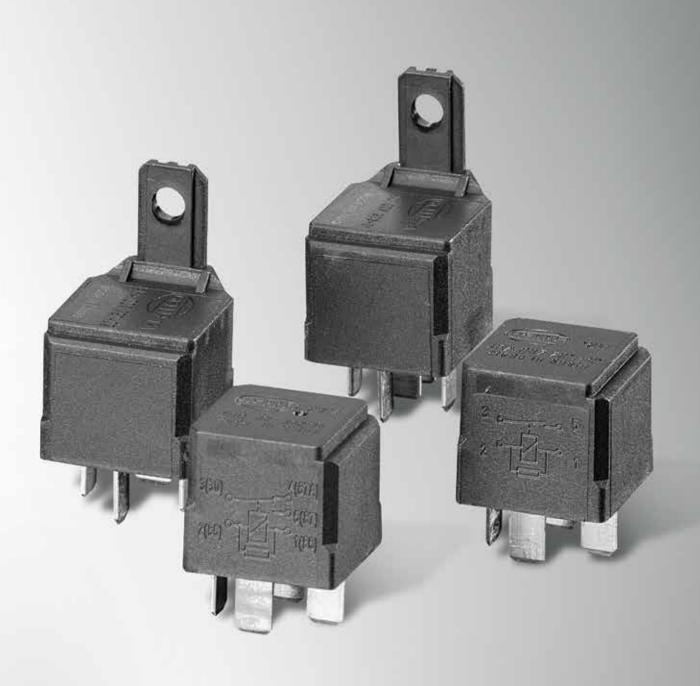

# Relay types

#### Mini relays

Mini relays according to ISO 7588-1, blade terminals according to ISO 8092-1. Contact arrangements: make contact, change-over contact, max. 40 A switching power (make contact), rated voltage: 12 V, 24 V

#### High-power relay

Mini relay version with larger dimensions, blade terminals according to ISO 8092-1. Contact arrangement: make contact, change-over contact, max. 60 A switching power, rated voltage: 12 V, 24 V