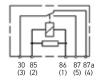

How change-over relays work

A change-over relay operates on the same principle as a make relay. The only difference is that the armature is connected to a second (alternative) output (87a) when released. As soon as the control circuit is active, the armature is pulled in, opens the break contact (87a) and switches over to the make contact (87). A changeover relay can be used as either a make or a break relay. By design, the switching current of the make contact is always higher than that of the break contact.

#### Contacts and connector configurations

- Load current +, terminal 15 (input)
- 85 Relay coil - (input)
- 86 Relay coil + (input)
- 87 Load current, make contact (output)
- 87a Load current, break contact (output)

86 | <del>87a</del> | 85

86 87 87a (1) (5) (4)