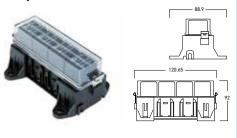

---------|------------------|
|  | <b>172616902 (</b> H84991151) | 10 - 12  | .375" (9.5mm) | 50               |
|  | 172615007                     | 10 - 12  | .375" (9.5mm) | 2,000            |
|  | <b>172615902</b> (H84991141)  | 6 - 10   | .375" (9.5mm) | 50               |
|  | 172616007                     | 6 - 10   | .375" (9.5mm) | 1,800            |
|  | 701235033                     | 14 - 16  | .250" (6.3mm) | 100              |
|  | 701235034                     | 14 - 16  | .250" (6.3mm) | 1,500            |
|  | 733815003                     | 18       | .188" (4.8mm) | 100              |
|  | 744817003                     | 14 - 20  | .110" (2.8mm) | 100              |
|  |                               |          |               |                  |

Relay Box - Mini ISO



4-Gang Mini ISO Relay Box (Single)

Splashproof relay boxed Snap-fit clear plastic cover 0-Ring sealed, holds four plug-in type relays Removable mounting feet

Multiple boxedes can be snapped together

 358112221 (H84988001)
 Relay Box Mini ISO, 4-gang

 358112211 (H84988011)
 Relay Box Mini ISO, 7-gang

#### Fuse Box



#### Bottom tap connections

Splashproof fuse boxed Snap-fit clear plastic cover 0-Ring sealed Max load: 20a per circuit Fuses not included

| <b>358115881</b> (H84960061) | Fuse boxed - 4 terminals |
|------------------------------|--------------------------|
| <b>358115901</b> (H84960081) | Fuse boxed - 6 terminals |
| <b>358115801</b> (H84960101) | Fuse boxed - 8 terminals |

## Fuse Box



# Side connections

Splashproof Fuse Box Snap-Fit Clear Plastic Cover 0-ring S