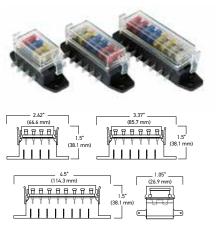

|          |               |                  |

Relay Box - Mini ISO



4-Gang Mini ISO Relay Box (Single)

Splashproof relay boxed Snap-fit clear plastic cover 0-Ring sealed, holds four plug-in type relays Removable mounting feet

Multiple boxedes can be snapped together

 358112221 (H84988001)
 Relay Box Mini ISO, 4-gang

 358112211 (H84988011)
 Relay Box Mini ISO, 7-gang

#### Fuse Box



#### Bottom tap connections

Splashproof fuse boxed Snap-fit clear plastic cover 0-Ring sealed Max load: 20a per circuit Fuses not included

| <b>358115881</b> (H84960061) | Fuse boxed - 4 terminals |
|------------------------------|--------------------------|
| <b>358115901</b> (H84960081) | Fuse boxed - 6 terminals |
| <b>358115801</b> (H84960101) | Fuse boxed - 8 terminals |

## Fuse Box



# Side connections

Splashproof Fuse Box Snap-Fit Clear Plastic Cover 0-ring Sealed Max Load: 20A per circuit Fuses not included

| <b>358115891</b> (H84960071) | Fuse boxed - 4 terminals, lateral connection |
|------------------------------|----------------------------------------------|
| <b>358115781</b> (H84960091) | Fuse boxed - 6 terminals, lateral connection |
| <b>358115791</b> (H84960111) | Fuse boxed - 8 terminals, lateral connection |

Dimensions in milimeters 25

26

| Product image /<br>Dimensions