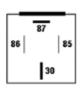

## How make relays work

Fig.1) The control circuit (86/85) is inactive and the return spring keeps the armature open. The make contacts are open and the load circuit (30/87) is interrupted.

Fig. 2) The control circuit (86/85) is active and the copper coil induces a magnetic field which pulls the armature down onto the magnetic core. The make contacts are closed and the load circuit (30/87) is therefore also closed.

Fig. 1

Fig. 2

#### Contacts and connector configurations

- Load current +, terminal 15 (input)
- 85 Relay coil - (input)
- 86 Relay coil + (input)
- 87 Load current, make contact (output)
- 87a Load current, break contact (output)