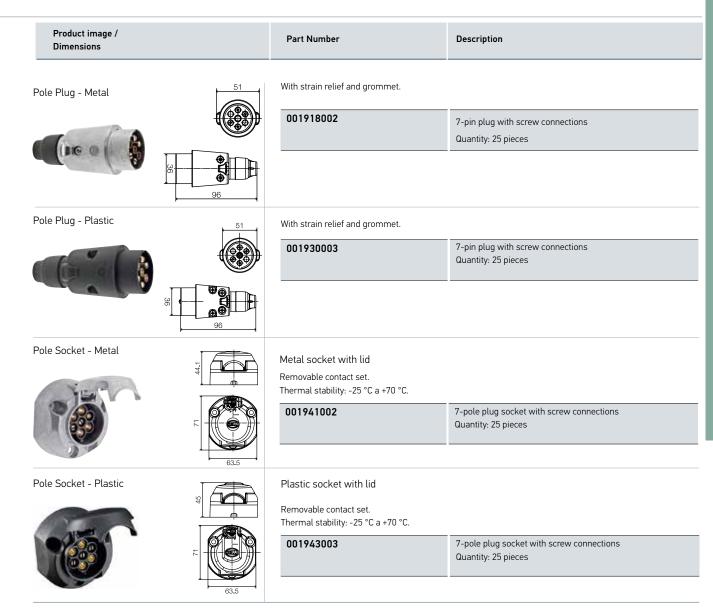

| 358129391   | MAXI fuse, boxed 70A: brown                                                                                        | Quantity: 1 piece   |
| A CONTRACTOR OF THE PARTY OF TH | 358129401   | MAXI fuse, boxed 80A: white                                                                                        | Quantity: 1 piece   |



# 7-pole plug system / 12 V (compliant with ISO 1724) Pin-out – trailer plug fitting 12 V / 7-pole N type ISO 1724



Contact assignment for normal plug-type connectors compliant with ISO 1724, 12 V, 7-pole N  $\,$ 

| Contact no. | Function                                                                           | Cable cross-section | Colour of wire insulation |
|-------------|------------------------------------------------------------------------------------|---------------------|---------------------------|
| 1/L         | Indicator, left                                                                    | 1.5 mm²             |                           |
| 2/54g       | Rear fog light                                                                     | 1.5 mm²             |