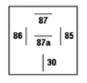

How change-over relays work

A change-over relay operates on the same principle as a make relay. The only difference is that the armature is connected to a second (alternative) output (87a) when released. As soon as the control circuit is active, the armature is pulled in, opens the break contact (87a) and switches over to the make contact (87). A changeover relay can be used as either a make or a break relay. By design, the switching current of the make contact is always higher than that of the break contact.

#### Contacts and connector configurations

- Load current +, terminal 15 (input)
- 85 Relay coil - (input)
- 86 Relay coil + (input)
- 87 Load current, make contact (output)
- 87a Load current, break contact (output)

86 | <del>87a</del> | 85

86 87 87a (1) (5) (4)