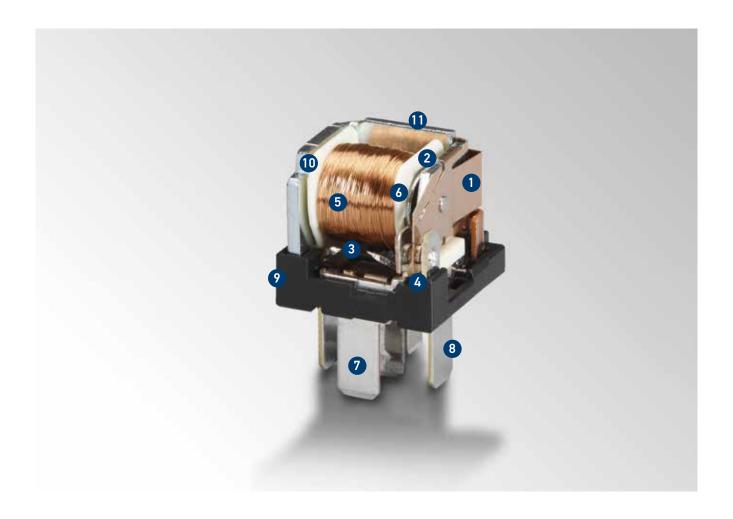

# Key components of an electromechanical relay

# Components

- 1 Contact plates CuZn (brass)
- 2 Armature
- 3 Pins for coil wire
- 4 Switch contacts
- 5 Coil made of Cu wire (copper)
- 6 Iron core (in the coil)

- 7 Blade terminal (load) made of E-Cu (electrolytic copper) with tin-plated surface
- 8 Blade terminal (coil) made of CuZn (brass) with tin-plated surface
- 9 Base plate
- 10 Coil body
- 11 Yoke