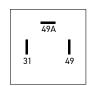

#### Contacts and connector configurations

- Load current +, terminal 15 (input)
- 85 Relay coil - (input)
- 86 Relay coil + (input)
- 87 Load current, make contact (output)
- 87a Load current, break contact (output)

Fig. 3 30 85 86 87 (3) (2)