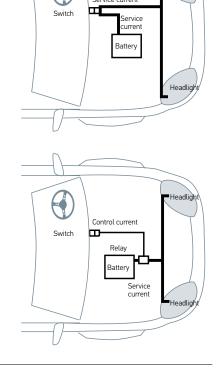

#### Wrong connection (no relay):

The feed current should travel from the battery to the headlights, via the switch on the dashboard using heavy gauge wire.

#### Results:

- → Voltage drop causing reduced headlight performance (less light).
- → Possible switch overload.
- → Installation heating.

-----

### Correct connection (with relay):

The supply current is directed by the shortest path between the battery and the headlights through the relay.

From the switch on the board to the relay, a (control) cable of only 0.75 mm2 is sufficient (the current consumption of this cable is less than 150 mA).

#### Results:

→ Virtually the entire power supply reaches the consumer.