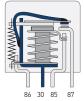

## How make relays work

Fig.1) The control circuit (86/85) is inactive and the return spring keeps the armature open. The make contacts are open and the load circuit (30/87) is interrupted.

Fig. 2) The control circuit (86/85) is active and the copper coil induces a magnetic field which pulls the armature down onto the magnetic core. The make contacts are closed and the load circuit (30/87) is therefore also closed.

Fig. 1

Fig. 2