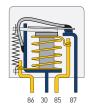

How change-over relays work

A change-over relay operates on the same principle as a make relay. The only difference is that the armature is connected to a second (alternative) output (87a) when released. As soon as the control circuit is active, the armature is pulled in, opens the break contact (87a) and switches over to the make contact (87). A changeover relay can be used as either a make or a break relay. By design, the switching current of the make contact is always higher than that of the break contact.