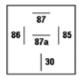

## How make relays work

Fig.1) The control circuit (86/85) is inactive and the return spring keeps the armature open. The make contacts are open and the load circuit (30/87) is interrupted.

Fig. 2) The control circuit (86/85) is active and the copper coil induces a magnetic field which pulls the armature down onto the magnetic core. The make contacts are closed and the load circuit (30/87) is therefore also closed.

Fig. 1

Fig. 2

#### Contacts and connector configurations

- Load current +, terminal 15 (input)
- 85 Relay coil - (input)
- 86 Relay coil + (input)
- 87 Load current, make contact (output)
- 87a Load current, break contact (output)