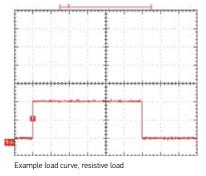

#### → Resistive load:

The current remains around the same from switch-on to switch-off (e.g. rear window heater).

Example load curve, inductive load

Example load curve, capacitive/bulb load