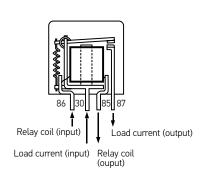

# Key components of an electromechanical relay

# Components

- 1 Contact plates CuZn (brass)
- 2 Armature
- 3 Pins for coil wire
- 4 Switch contacts
- 5 Coil made of Cu wire (copper)
- 6 Iron core (in the coil)

- 7 Blade terminal (load) made of E-Cu (electrolytic copper) with tin-plated surface
- 8 Blade terminal (coil) made of CuZn (brass) with tin-plated surface
- 9 Base plate
- 10 Coil body
- 11 Yoke

#### Contacts and connector configurations

- Load current +, terminal 15 (input)
- 85 Relay coil - (input)
- 86 Relay coil + (input)
- 87 Load current, make contact (output)
- 87a Load current, break contact (output)