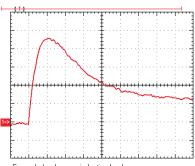

#### → Inductive load:

The inrush current increases to the rated current with a specific delay time due to the build-up of the inductor's magnetic field and then levels off (e.g. switching on a solenoid switch). During switch-off, a voltage of up to several thousand volts is (theoretically) induced, resulting in an electric arc between the relay contacts just opened.

Example load curve, inductive load

Example load curve, capacitive/bulb load

## → Capacitive/bulb load:

The inrush current of a capacitive load or a lamp can rise to ten times the rated current before leveling off to the rated current.