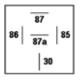

How change-over relays work

A change-over relay operates on the same principle as a make relay. The only difference is that the armature is connected to a second (alternative) output (87a) when released. As soon as the control circuit is active, the armature is pulled in, opens the break contact (87a) and switches over to the make contact (87). A changeover relay can be used as either a make or a break relay. By design, the switching current of the make contact is always higher than that of the break contact.

#### Contacts and connector configurations

- Load current +, terminal 15 (input)
- 85 Relay coil - (input)
- 86 Relay coil + (input)
- 87 Load current, make contact (output)
- 87a Load current, break contact (output)

86 | <del>87a</del> | 85

86 87 87a (1) (5) (4)