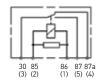

#### Contacts and connector configurations

- Load current +, terminal 15 (input)
- 85 Relay coil - (input)
- 86 Relay coil + (input)
- 87 Load current, make contact (output)
- 87a Load current, break contact (output)

Fig. 3 30 85 86 87 (3) (2)

#### Mini relays

Mini relays according to ISO 7588-1, blade terminals according to ISO 8092-1. Contact arrangements: make contact, change-over contact, max. 40 A switching power (make contact), rated voltage: 12 V, 24 V