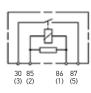

#### Contacts and connector configurations

- Load current +, terminal 15 (input)
- 85 Relay coil - (input)
- 86 Relay coil + (input)
- 87 Load current, make contact (output)
- 87a Load current, break contact (output)

Fig. 3 30 85 86 87 (3) (2)