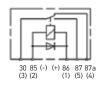

#### Contacts and connector configurations

- Load current +, terminal 15 (input)
- 85 Relay coil - (input)
- 86 Relay coil + (input)
- 87 Load current, make contact (output)
- 87a Load current, break contact (output)

Fig. 3 30 85 86 87 (3) (2)