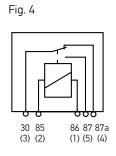

#### Contacts and connector configurations

- Load current +, terminal 15 (input)
- 85 Relay coil - (input)
- 86 Relay coil + (input)
- 87 Load current, make contact (output)
- 87a Load current, break contact (output)

Fig. 3 30 85 86 87 (3) (2)