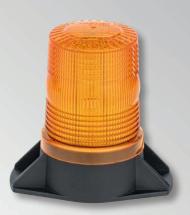

# **BRIEF INFORMATION** HELLA VALUEFIT MINI beacon

- ightarrow A beacon with fixed amber lens with IP 67 protection
- ightarrow Ideally suited for non regulated regions
- $\rightarrow$  Effective short term protection against spike in voltage and polarity reversal

## PRODUCT FEATURES

The HELLA VALUEFIT MINI LED beacon with amber single and double flash function is a convincing all-round talent. With a compact shape and a height of only 112 mm, it is ideal for use on industrial trucks such as forklifts, for example. The beacon with 32 LEDs has a power consumption of just 7 watts, making it the ideal entry point for switching from halogen to LED technology. Base and housing are made of sturdy polycarbonate.