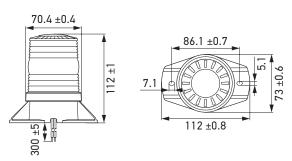

ion*   | 0.5 W per LED                        |
| Power consumption      | 7 W                                  |
| Light function         | Single and double flashing           |
| Light source           | LED                                  |
| Colour temperature     | 2,700 K                              |
| Material               | Polycarbonate lens and base          |
| Weight                 | Gross weight 555 g, net weight 444 g |
| Protection class       | IP 67                                |
| Mounting               | Upright                              |
| Connection             | 300 mm cable leads                   |
| Amount of LEDs         | 32                                   |
| Mounting specification | Bolt mounted with 3 pcs M4           |

#### Dimensional sketch



\* at max. power

### **PROGRAM OVERVIEW**